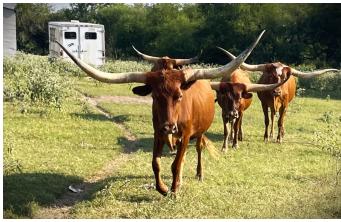

## **TB Ace's Sweetie**

TB Ace's Sweetie

Date of Birth: 04/26/2019 Breeder: Ben Liska

Her dam is a 2013 RR Red Grande daughter out of a fine upper 80's cow we sold to El Coyote. Her pedigree is built on a heavy dose of JP Rio Grande twice, Tari Graves 49 twice, Hunts Commands Respect, and ZD Kelly...a strong foundation to say the least....Ace's Sweetie's linage is at the heart of what we've been breeding toward over the last decade....