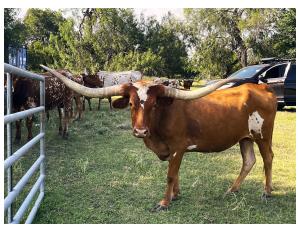

## **TB Ace of Babes**

TB Ace of Babes

Date of Birth: 04/02/2019 Breeder: Ben Liska

Our first Ace ECR heifer...her mother an 80" beauty out of the extraordinary producer GF G-Whiz. Ace brought the powerful genetic engineering of JP Rio Grande with Tari Graves 49, and Hunts Commands Respect with Tari Graves 49 and although Felix Serna thinks Ace's Calves will be late bloomers, Ace of Babes is already looking strong in the horn dept.