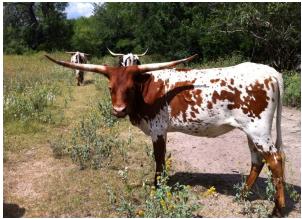

## TB NELL'S STRAWBERRY

Date of Birth: Registration 1: Sale Price: Breeder: 08/22/2009 CI262874 \$1,200.00 Ben Liska

Courtesy of Ben Liska

What a beautiful Sentinel 9 heifer out of an outstanding Highwayman, JK Sterling grandaughter ---this one should have lots of horn genetics to compliment that color. Her mother is a great all round cow with a strong pedigree --got the JM Sue/VJ Tommie genes going for her too. Lot's of horn pedigree and color for the price. EXPOSED TO RED GRANDE!